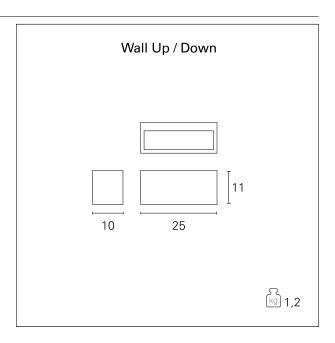

#### PRODUCTS CHARACTERISTICS

installation type Wall and Ceiling

MountedmaterialAluminum die castingColorGray

Power max. 18 W net weight 1,2 kg.