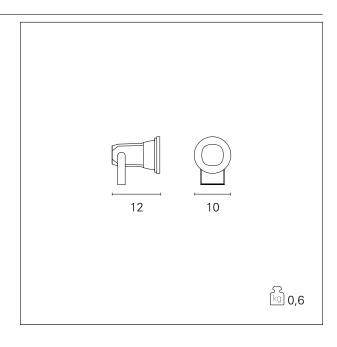

#### PRODUCTS CHARACTERISTICS

installation type material Finish Color Power net weight Outdoor projectors Aluminum die casting Painted Gray max. 50 W

0,60 kg.