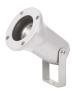

# **DESCRIPTION**

Wet is an outdoor projector made of die-cast aluminum, available in three different anthracite, grey and green colors, which are best combined with the most traditional installations for lighting gardens and small areas. It is completed with traditional GU10 Led sources, interchangeable thanks to the removable front ring; this is fixed to the body with four allen screws that ensure the seal against the penetration of moisture. The position of the source is set back to limit direct glare. Wet is complete with H05RN-F cable and IP67 steel cable gland.

#### PRODUCTS CHARACTERISTICS

installation type material Finish Color Power net weight Outdoor projectors Aluminum die casting Painted Gray max. 50 W

0,60 kg.