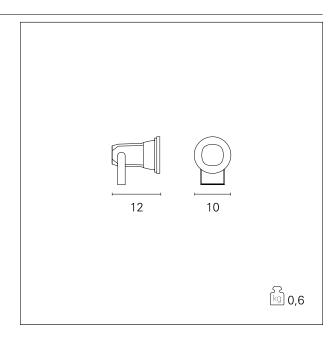

#### PRODUCTS CHARACTERISTICS

installation type material Finish Color Power net weight Outdoor projectors
Aluminum die casting
Painted
Anthracite
max. 50 W
0,60 kg.