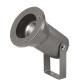

# Wet

EST155 - max. 50 W - lamp GU10 Led/HAGS (not included)

# **DESCRIPTION**

Wet is an outdoor projector made of die-cast aluminum, available in three different anthracite, grey and green colors, which are best combined with the most traditional installations for lighting gardens and small areas. It is completed with traditional GU10 Led sources, interchangeable thanks to the removable front ring; this is fixed to the body with four allen screws that ensure the seal against the penetration of moisture. The position of the source is set back to limit direct glare. Wet is complete with H05RN-F cable and IP67 steel cable gland.