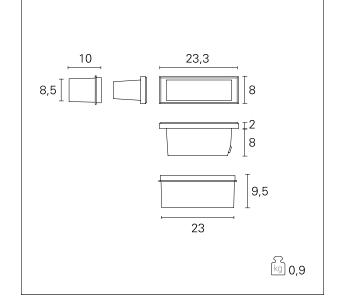

## Joker

**EST127** - max. 11 W - Frame  $45^{\circ}$ 

### **PRODUCTS CHARACTERISTICS**

installation type material Finish Color Power net weight Wall Recessed Aluminum die casting Painted Gray max. 11 W 0,90 kg

### MECHANICAL CHARACTERISTICS

product IP rate

IP65

PAN Srl Via G. Michelucci, 1 50028 Barberino Tavarnelle Firenze, Italy Tel. +39 055 80 59 336/7 Fax +39 055 80 59 338 panint@panint.it www.panint.it This datasheet is property of Pan Srl. All rights reserved. We reserve the right to make technical changes without notice.