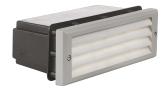

## Joker

**EST127** - max. 11 W - Frame  $45^{\circ}$ 

## DESCRIPTION

Outdoor wall recessed luminaire. Die-cast aluminium body with housing. For E27 FBT bulb. For diffused light effects. IP65 protection. Bulb not included.

### **PRODUCTS CHARACTERISTICS**

installation type material Finish Color Power net weight Wall Recessed Aluminum die casting Painted Gray max. 11 W 0,90 kg