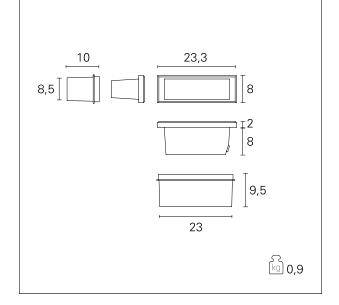

#### **PRODUCTS CHARACTERISTICS**

installation type material Finish Color Power net weight Wall Recessed Aluminum die casting Painted Gray max. 11 W 0,90 kg

#### MECHANICAL CHARACTERISTICS

product IP rate

IP65

PAN Srl Via G. Michelucci, 1 50028 Barberino Tavarnelle Firenze, Italy Tel. +39 055 80 59 336/7 Fax +39 055 80 59 338 panint@panint.it www.panint.it This datasheet is property of Pan Srl. All rights reserved. We reserve the right to make technical changes without notice.