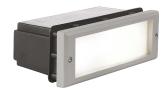

## Joker

EST123 - max. 11 W - Diffuser

### DESCRIPTION

Outdoor wall recessed luminaire. Die-cast aluminium body with housing. For E27 FBT bulb. For diffused light effects. IP65 protection. Bulb not included.

#### **PRODUCTS CHARACTERISTICS**

installation type material Finish Color Power net weight Wall Recessed Aluminum die casting Painted Gray max. 11 W 0,90 kg