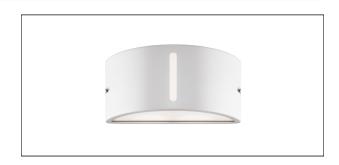

# **Effect**

EST093 - max. 15 W - Uplight / Downlight

## **DESCRIPTION**

Wall luminaire. Die-cast aluminium body. Opal methacrylate diffusing screen. For E27 FBT bulb. For diffused light effects. IP54 protection. Bulb not included.

### PRODUCTS CHARACTERISTICS

installation type Wall and Ceiling
Mounted

material Aluminum die casting
Color White

Color White
Power max. 15 W
net weight 0,80 kg.