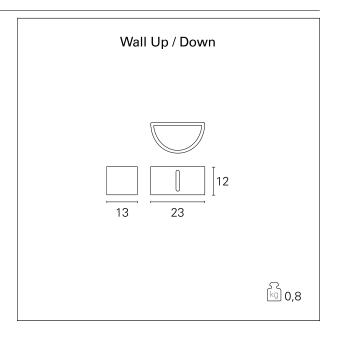

### PRODUCTS CHARACTERISTICS

installation type Wall and Ceiling
Mounted

material Aluminum die casting
Color White

Color White
Power max. 15 W
net weight 0,80 kg.