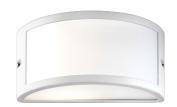

## **DESCRIPTION**

Wall luminaire. Die-cast aluminium body. Opal methacrylate diffusing screen. For E27 FBT bulb. For diffused light effects. IP54 protection. Bulb not included.

### PRODUCTS CHARACTERISTICS

installation type Wall and Ceiling

material Mounted
Aluminum die casting
Color White

Color White
Power max. 15 W
net weight 0,80 kg.