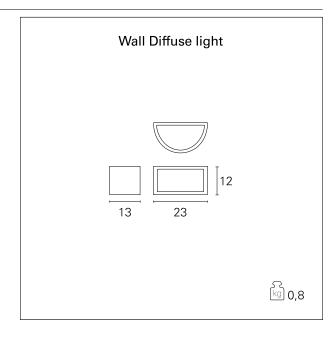

### PRODUCTS CHARACTERISTICS

installation type Wall and Ceiling

material Mounted
Aluminum die casting
Color White

Color White
Power max. 15 W
net weight 0,80 kg.