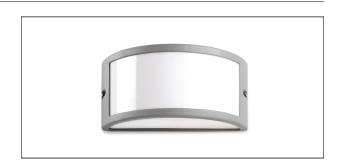

## **DESCRIPTION**

Wall luminaire. Die-cast aluminium body. Opal methacrylate diffusing screen. For E27 FBT bulb. For diffused light effects. IP54 protection. Bulb not included.