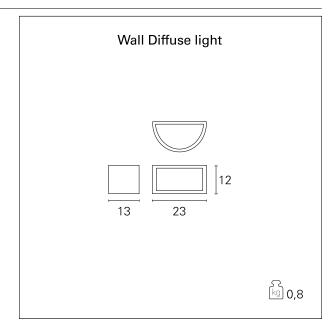

### PRODUCTS CHARACTERISTICS

installation type Wall and Ceiling

Mounted

Material

Aluminum die casting

Color Gray
Power max. 15 W
net weight 0,80 kg.