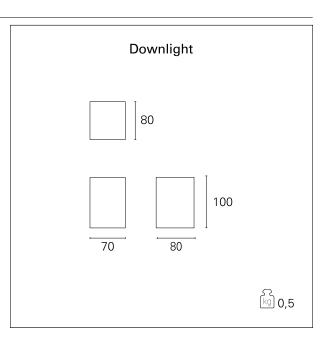

#### **PRODUCTS CHARACTERISTICS**

installation type

material Color Power net weight Wall and Ceiling Mounted Aluminum die casting Rust max. 5 W 0,60 kg