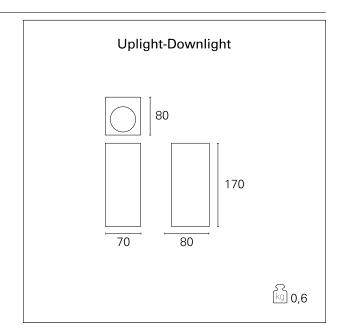

# Mark

EST01026 - 2x max. 5 W - Uplight / Downlight

#### PRODUCTS CHARACTERISTICS

installation type Wall and Ceiling

material
Color

Mounted
Aluminum die casting
White

Power 2x max. 5 W
net weight 0,50 kg