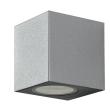

## **DESCRIPTION**

Made of die-cast aluminum, Mark is designed for wall installations in outdoor; it stands out for its minimal design, for its particularly compact dimensions and for its three available finishes; available in white, grey and rust, Mark is indeed particularly suitable for the lighting of paths or rest areas in residential areas. Available in two different versions with mono or dual emission, it is equipped with a transparent protection glass, perfectly flush mounted with the front. Mark is equipped with a standard GU10 socket that allows the replacement of the LED source, thus making the fixture more durable over time; the source can be replaced easily by temporarily removing the body of the appliance from its wall fixing bracket.

#### PRODUCTS CHARACTERISTICS

installation type Wall and Ceiling

Mounted
material Aluminum die casting

Color Gray
Power max. 5 W
net weight 0,60 kg.