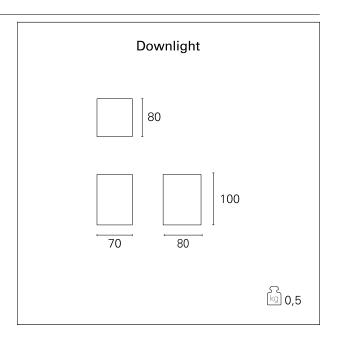

#### PRODUCTS CHARACTERISTICS

installation type Wall and Ceiling

Mounted
material Aluminum die casting

Color Gray
Power max. 5 W
net weight 0,60 kg.