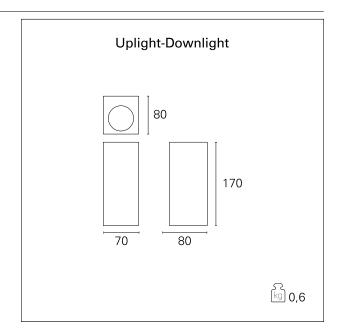

# Mark

EST01024 - 2x max. 5 W - Uplight / Downlight

# MECHANICAL CHARACTERISTICS

product IP rate IP65 IK IK05

Mark

EST01024 - 2x max. 5 W - Uplight / Downlight

LED SOURCE DETAILS

led source type

LED / HAGS

Light source connection GU10