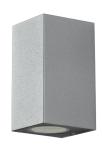

### **DESCRIPTION**

Made of die-cast aluminum, Mark is designed for wall installations in outdoor; it stands out for its minimal design, for its particularly compact dimensions and for its three available finishes; available in white, grey and rust, Mark is indeed particularly suitable for the lighting of paths or rest areas in residential areas. Available in two different versions with mono or dual emission, it is equipped with a transparent protection glass, perfectly flush mounted with the front. Mark is equipped with a standard GU10 socket that allows the replacement of the LED source, thus making the fixture more durable over time; the source can be replaced easily by temporarily removing the body of the appliance from its wall fixing bracket.

#### PRODUCTS CHARACTERISTICS

installation type Wall and Ceiling

material Mounted
Aluminum die casting
Color Gray

Power 2x max. 5 W net weight 0,50 kg.