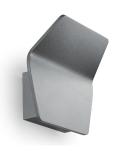

## **DESCRIPTION**

Outdoor wall luminaire. Painted aluminium body. Integrated high efficiency LED light source. For grazing light effects uplight. Electronic driver integrated in the fixture. IP55 protection.

#### PRODUCTS CHARACTERISTICS

installation type Wall and Ceiling

material Aluminum
Finish Painted
Color Gray
Power 9 W
Lumen output - Full emission 980 Im
net weight 1,3 kg.