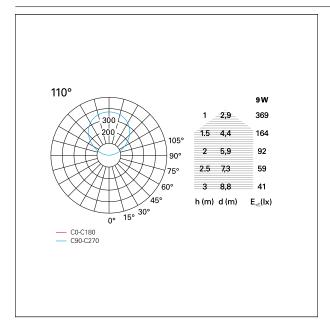

ody. Integrated high efficiency LED light source. For grazing light effects uplight. Electronic driver integrated in the fixture. IP55 protection.



#### PRODUCTS CHARACTERISTICS

installation type Wall and Ceiling

material Aluminum
Finish Painted
Color Gray
Power 9 W
Lumen output - Full emission 980 Im
net weight 1,3 kg.



### **ELECTRICAL CHARACTERISTICS**

feeding 220÷240 V driver On÷Off Insulation class Class I

#### MECHANICAL CHARACTERISTICS

product IP rate IP55





# Sheld

EST01022 - 9 W / 3000 K / CRI >80

## LED SOURCE DETAILS

| led source type         | CoB Led |
|-------------------------|---------|
| Light source connection | LED     |
| Light temperature       | 3000 K  |
| CRI                     | CRI >80 |

#### LIGHTING DETAILS

emission Direct

## **PHOTOMETRIC**