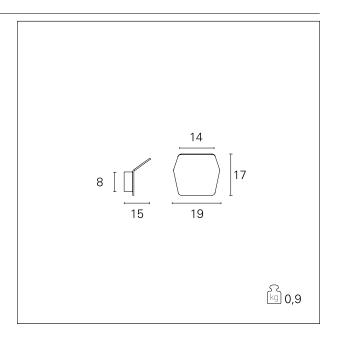

#### PRODUCTS CHARACTERISTICS

installation type Wall and Ceiling

material Aluminum
Finish Painted
Color Gray
Power 9 W
Lumen output - Full emission 980 Im
net weight 1,3 kg.