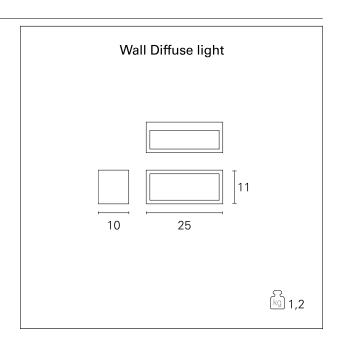

#### PRODUCTS CHARACTERISTICS

installation type Wall and Ceiling
Mounted

material Aluminum die casting
Color White

Power max. 18 W net weight 1,2 kg.