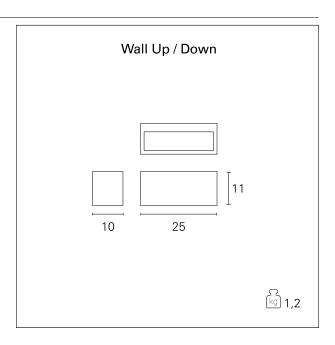

#### PRODUCTS CHARACTERISTICS

installation type Wall and Ceiling

material
Color

Mounted
Aluminum die casting
White

Power max. 18 W net weight 1,2 kg.