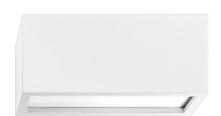

## **DESCRIPTION**

The Connection series offers a wide range of outdoor luminaires to be installed on facàdes; The body of the fixture is available in two different versions: with two openings for uplight / downlight effects or with three openings for diffused light effects. Made of die-cast painted aluminum, the fixtures of the series Connection can be easily installed thanks to their base which acts as a wall fixing plate; they are equipped with E27 lamp holder or with SMD Led and driver. They have opal screens and are available in three colours white, grey and rust.

#### PRODUCTS CHARACTERISTICS

installation type Wall and Ceiling

material
Color

Mounted
Aluminum die casting
White

Power max. 18 W net weight 1,2 kg.