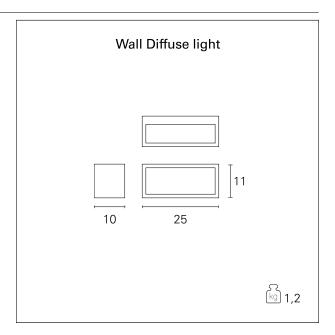

#### PRODUCTS CHARACTERISTICS

installation type Wall and Ceiling
Mounted

material Aluminum die casting

Color Rust
Power 18 W
Lumen output - Full emission 600 Im
net weight 1,2 kg.