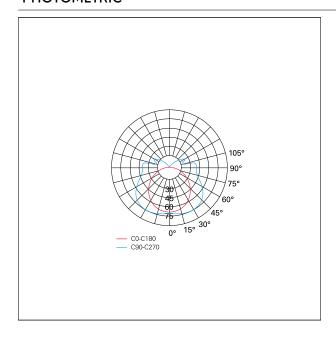

or with SMD Led and driver. They have opal screens and are available in three colours white, grey and rust.



#### PRODUCTS CHARACTERISTICS

installation type Wall and Ceiling
Mounted

material Aluminum die casting

Color Rust
Power 18 W
Lumen output - Full emission 600 Im
net weight 1,2 kg.



### **ELECTRICAL CHARACTERISTICS**

feeding 220÷240 V
driver On÷Off
Insulation class Class I

### MECHANICAL CHARACTERISTICS

product IP rate IP54





# Connection

EST01001 - LED 18 W - Diffuser / 3000 K / CRI > 80

# LED SOURCE DETAILS

| led source type         | SMD Led |
|-------------------------|---------|
| Light source connection | LED     |
| Light temperature       | 3000 K  |
| CRI                     | CRI >80 |

### LIGHTING DETAILS

emission Direct optic Flood

## **PHOTOMETRIC**