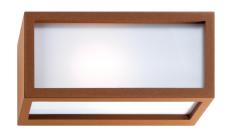

## **DESCRIPTION**

The Connection series offers a wide range of outdoor luminaires to be installed on facàdes; The body of the fixture is available in two different versions: with two openings for uplight / downlight effects or with three openings for diffused light effects. Made of die-cast painted aluminum, the fixtures of the series Connection can be easily installed thanks to their base which acts as a wall fixing plate; they are equipped with E27 lamp holder or with SMD Led and driver. They have opal screens and are available in three colours white, grey and rust.

#### PRODUCTS CHARACTERISTICS

installation type Wall and Ceiling
Mounted

material Aluminum die casting

Color Rust
Power 18 W
Lumen output - Full emission 600 Im
net weight 1,2 kg.