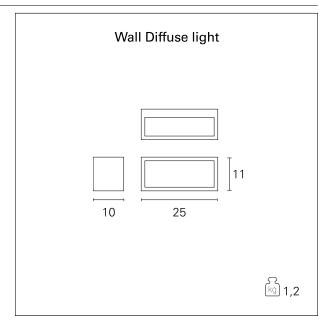

#### PRODUCTS CHARACTERISTICS

installation type Wall and Ceiling

Mounted Mounted Aluminum die casting

Color Gray
Power 18 W
Lumen output - Full emission 600 Im
net weight 1,2 kg.