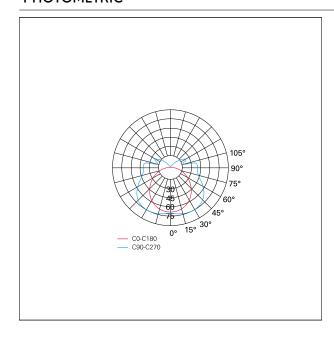

r or with SMD Led and driver. They have opal screens and are available in three colours white, grey and rust.



#### PRODUCTS CHARACTERISTICS

installation type Wall and Ceiling

Mounted Mounted Aluminum die casting

Color Gray
Power 18 W
Lumen output - Full emission 600 Im
net weight 1,2 kg.



### **ELECTRICAL CHARACTERISTICS**

feeding 220÷240 V
driver On÷Off
Insulation class Class I

### MECHANICAL CHARACTERISTICS

product IP rate IP54





# Connection

EST01000 - LED 18 W - Diffuser / 3000 K / CRI > 80

# LED SOURCE DETAILS

| led source type         | SMD Led |
|-------------------------|---------|
| Light source connection | LED     |
| Light temperature       | 3000 K  |
| CRI                     | CRI >80 |

### LIGHTING DETAILS

emission Direct optic Flood

## **PHOTOMETRIC**