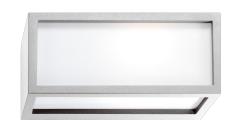

## **DESCRIPTION**

The Connection series offers a wide range of outdoor luminaires to be installed on facàdes; The body of the fixture is available in two different versions: with two openings for uplight / downlight effects or with three openings for diffused light effects. Made of die-cast painted aluminum, the fixtures of the series Connection can be easily installed thanks to their base which acts as a wall fixing plate; they are equipped with E27 lamp holder or with SMD Led and driver. They have opal screens and are available in three colours white, grey and rust.

#### PRODUCTS CHARACTERISTICS

installation type Wall and Ceiling

Mounted Mounted Aluminum die casting

Color Gray
Power 18 W
Lumen output - Full emission 600 Im
net weight 1,2 kg.