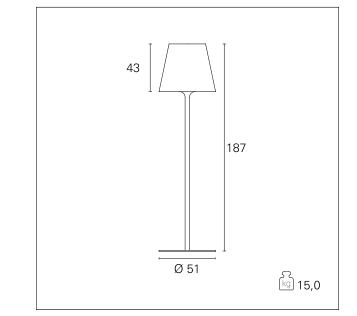

# Pascià

EST00502 - max. 20 W - h 187 mm.

#### **PRODUCTS CHARACTERISTICS**

installation type material Finish Color Power net weight Garden Lights Metal Lacquered Anthracite max. 20 W 15 kg.

## Pascià

EST00502 - max. 20 W - h 187 mm.