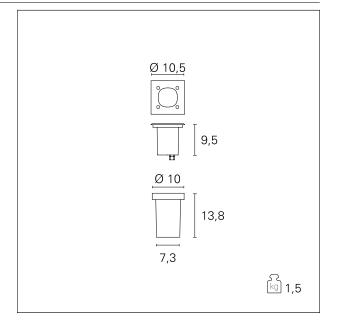

#### PRODUCTS CHARACTERISTICS

installation type material Color Power Dimensions net weight Small Ingrounds Aluminum die casting AISI 304 steel max. 50 W 10,5 x 10,5 cm. 1,5 kg.