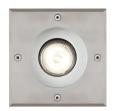

### **DESCRIPTION**

King is a walkable recessed floor fixtures ideal for outdoor installations; complete with round or square AISI 304 stainless steel ring, particularly thin and with flared edge to prevent accidental tripping. Its GU10 socket allows the use of interchangeable LED lamps (not included) by choosing the opening beam according to the selected source. The tightness of the fixture is guaranteed by the coupling between the ring and the body obtained with four allen screws which guarantee the waterproofness of the optical compartment even after changing the lamp. The high build quality and interchangeability of the lamp make King a particularly long-lasting luminaire. King is supplied with the relative PVC cockpit.

#### PRODUCTS CHARACTERISTICS

installation type material Color Power Dimensions net weight Small Ingrounds Aluminum die casting AISI 304 steel max. 50 W 10,5 x 10,5 cm. 1,5 kg.