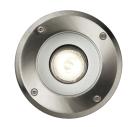

## **DESCRIPTION**

King is a walkable recessed floor fixtures ideal for outdoor installations; complete with round or square AISI 304 stainless steel ring, particularly thin and with flared edge to prevent accidental tripping. Its GU10 socket allows the use of interchangeable LED lamps (not included) by choosing the opening beam according to the selected source. The tightness of the fixture is guaranteed by the coupling between the ring and the body obtained with four allen screws which guarantee the waterproofness of the optical compartment even after changing the lamp. The high build quality and interchangeability of the lamp make King a particularly long-lasting luminaire. King is supplied with the relative PVC cockpit.