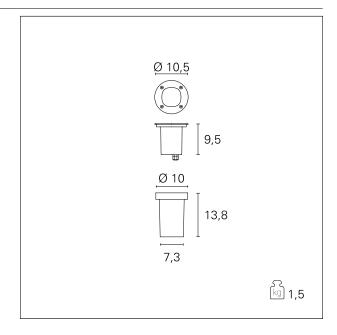

#### PRODUCTS CHARACTERISTICS

installation type material Color Power Diameter net weight Small Ingrounds Aluminum die casting AISI 304 steel max. 50 W ø 105 mm. 1,5 kg.