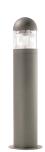

#### **DESCRIPTION**

Rudy is characterized by its low height and its particular rust-colored finish; it is particularly suitable for lighting residential or condominium areas; equipped with a transparent methacrylate reflector, it directs the light 360 ° horizontally and vertically downwards, eliminating direct glare from any direction of observation. Rudy is equipped with an E27 socket suitable with FBT compact fluorescent sources or LED sources with equal dimensions, and is pre-wired with H07RNF cable and connection box for resin insulation. Replacing the lamp is quick and easy thanks to the removable optical head. The body of the appliance is made of aluminum and is complete with a pre-drilled base with 3 ground fixing points.