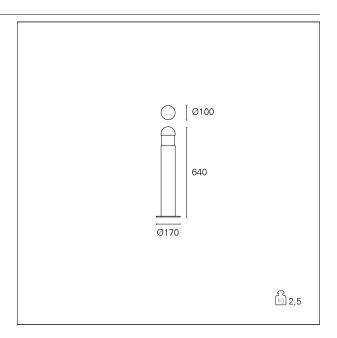

#### **DESCRIPTION**

Rudy is characterized by its low height and its particular rust-colored finish; it is particularly suitable for lighting residential or condominium areas; equipped with a transparent methacrylate reflector, it directs the light 360 ° horizontally and vertically downwards, eliminating direct glare from any direction of observation. Rudy is equipped with an E27 socket suitable with FBT compact fluorescent sources or LED sources with equal dimensions, and is pre-wired with H07RNF cable and connection box for resin insulation. Replacing the lamp is quick and easy thanks to the removable optical head. The body of the appliance is made of aluminum and is complete with a pre-drilled base with 3 ground fixing points.

### **MECHANICAL CHARACTERISTICS**

product IP rate IP44
IK IK05

Rudy

**EST00035** - max. 15 W