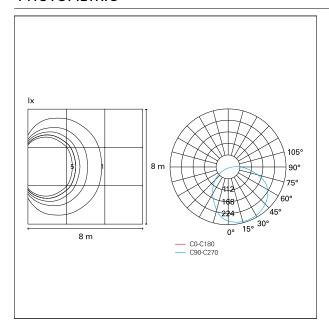

#### **PHOTOMETRIC**

#### LIGHTING DETAILS

emission Direct optic  $110^{\circ} / -25^{\circ} \div 75^{\circ}$ 