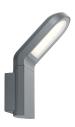

# **Perth**

EST00030 - 9 W / 3000 K / CRI >80

## **DESCRIPTION**

Outdoor wall-mounted luminaire. Painted aluminium body. Safety glass front screen . Integrated high efficiency LED light source. Direct emission downwards. Electronic driver integrated in the fixture. IP54 protection.

#### PRODUCTS CHARACTERISTICS

| installation type            | Wall Mounting |
|------------------------------|---------------|
| material                     | Aluminum      |
| Finish                       | Painted       |
| Color                        | Gray          |
| Power                        | 9 W           |
| Lumen output - Full emission | 650 lm        |
| net weight                   | 2 kg.         |