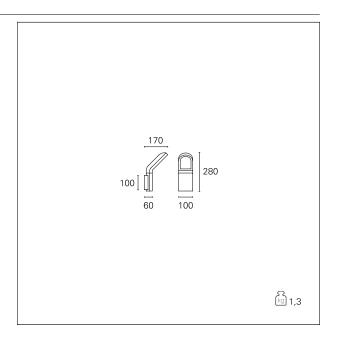

#### PRODUCTS CHARACTERISTICS

| installation type            | Wall Mounting |
|------------------------------|---------------|
| material                     | Aluminum      |
| Finish                       | Painted       |
| Color                        | Gray          |
| Power                        | 9 W           |
| Lumen output - Full emission | 650 lm        |
| net weight                   | 2 kg.         |