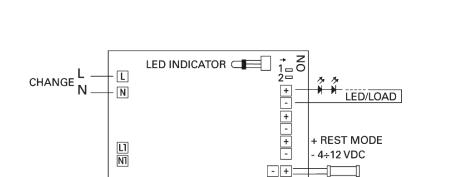

### WIRING DIAGRAM

Wiring diagram - Non-maintained (emergency only)

Schema di collegamento non permanente (solo emergenza)

Schema di collegamento permanente (illuminazione ordinaria) Wiring diagram - Maintained with external electronic driver