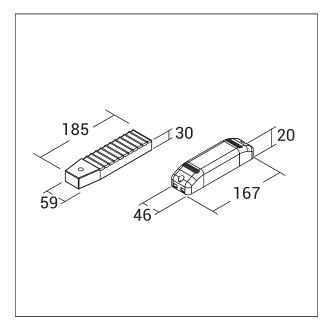

#### **PRODUCTS CHARACTERISTICS**

| Rated voltage    |
|------------------|
| Frequency        |
| Output voltage   |
| Output current   |
| recharging time  |
| operating time   |
| Insulation class |
| product IP rate  |
| Dimensions       |
| net weight       |

220÷240 V 50 / 60 Hz 9 ÷ 58 DC (emergency mode) 350 ÷ 85 mA (emergency mode) 24 h. 1 h Classe II IP20 167 x 46 mm. h 20 mm. 0,43 kg.