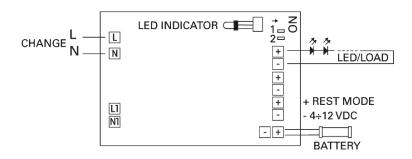

### WIRING DIAGRAM

# Schema di collegamento non permanente (solo emergenza)

Wiring diagram - Non-maintained (emergency only)