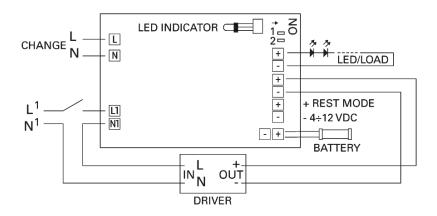

### WIRING DIAGRAM

## Schema di collegamento permanente (illuminazione ordinaria)

Wiring diagram - Maintained with external electronic driver