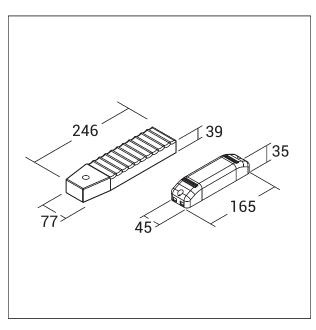

# Emergenzy Kit

# DRV9091

### **DESCRIPTION**

Operates in emergency only and continuous light in combination with electronic power supply and dimmerable electronics.

Adjustable version with dipswitch for constant current power LED or constant voltage LED modules. Instant response to any power failure. Includes LED charging indicator



### PRODUCTS CHARACTERISTICS

Rated voltage 220÷240 V Frequency 50 / 60 Hz

Output voltage 9 ÷ 58 DC (emergency mode)
Output current 351 ÷ 85 mA (emergency mode)

recharging time 24 h.
operating time 3 h
Insulation class Classe II
product IP rate IP20

Dimensions 165 x 45 mm. h 35 mm.

net weight 0,88 kg.





# Emergenzy Kit DRV9091

### WIRING DIAGRAM

# Schema di collegamento non permanente (solo emergenza)

Wiring diagram - Non-maintained (emergency only)



## Schema di collegamento permanente (illuminazione ordinaria)

Wiring diagram - Maintained with external electronic driver