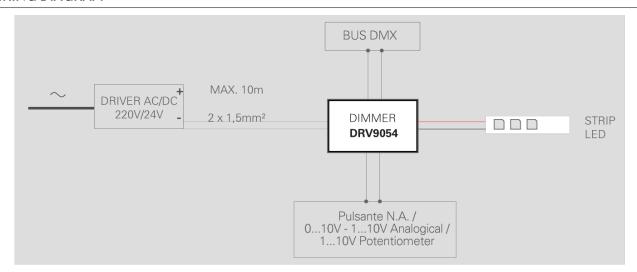

to regulate LED Strips white through BUS-DMX protocols. The soft dimming function ensures soft switching on and off. It also has a memory function power failure. Input selection:  $4\,\text{N.O.}$  push buttons,  $0\div10\text{V}$ ,  $1\div10\text{V}$  or potentiometer. Analogic input need 1 button each channel. The control unit 4 channels also works in master/slave mode . Operate with stripled single color, tunable white and RGBW.





#### PRODUCTS CHARACTERISTICS

Power max 480 W

control BUS DMX / Push N.O. / 0...10V - 1...10V Analogical / 1...10V

Potentiometer

Rated voltage 24V DC
Output voltage 24V DC

Output current max 4x 5 A / max 1x 20 A

Insulation class Product IP rate Classe III IP10

Dimensions 72 x 92 mm. h 62 mm.



# Tunable control system DRV9054

#### WIRING DIAGRAM