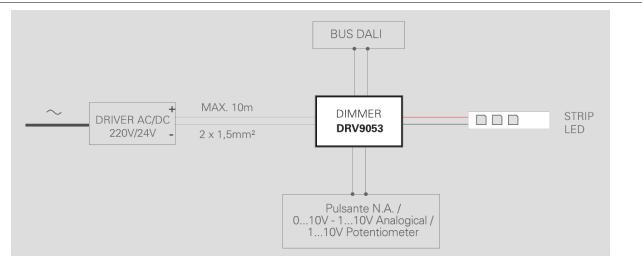

ols. The soft dimming function ensures soft switching on and off. It also has a memory function power failure. Input selection: 4 N.O. push buttons, 0÷10V, 1÷10V or potentiometer. Analogic input need 1 button each channel. Cannot be used as "slave". Operate with stripled single color, tunable white and RGBW.

----



#### **PRODUCTS CHARACTERISTICS**

Power control

Rated voltage Output voltage Output current Insulation class product IP rate Dimensions max 480 W BUS DALI / Push N.O. / 0...10V - 1...10V Analogical / 1...10V Potentiometer 24V DC 24V DC max 4x 5 A / max 1x 20 A Classe III IP10 72 x 92 mm. h 62 mm.

This datasheet is property of Pan Srl. All rights reserved. We reserve the right to make technical changes without notice.



# Tunable control system DRV9053

### WIRING DIAGRAM