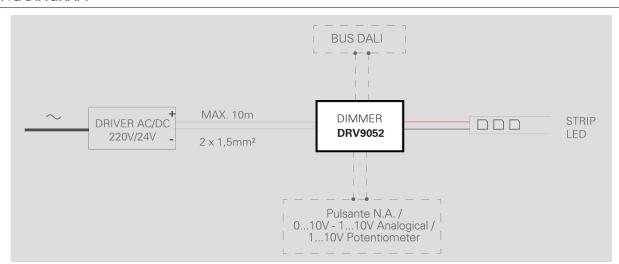

## Monochrome control system

## **DRV9052**

#### **DESCRIPTION**

A professional single-channel Din rail device for regulating low voltage monochromatic LED strips through DALI protocols, or by local commands: N.O. push button, 0÷10V, 1÷10V or potentiometer. The soft dimming function ensures soft switching on and off. It also has a memory function power failure. This device has been designed for professional applications.



#### PRODUCTS CHARACTERISTICS

Power max 156 W

control BUS DALI / Push N.O. / 0...10V - 1...10V Analogical / 1...10V

Potentiometer

Rated voltage
Output voltage
Output current
Insulation class
product IP rate

24V DC
max 1x 8 A
Classe III
IP10

Dimensions 92 x 36 mm. h 62 mm.



# Monochrome control system

## **DRV9052**

#### WIRING DIAGRAM