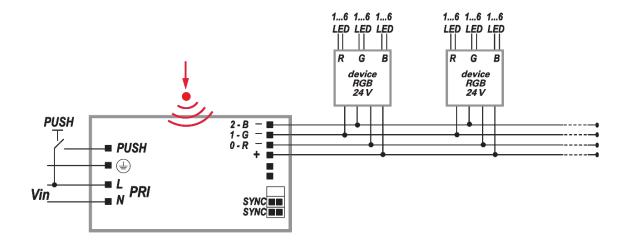

APP before to join a CASAMBI network (see CASAMBI APP manual). Light regulation 0/1 - 100 % by means of PUSH function (mains voltage): a short push to turn on and off; a longer push to increase or decrease light intensity; regulation automatically stops at minimum and maximum values; for another on, regulation or off command, release the push button and give the desired command again; dimming level memory at mains restore.



#### PRODUCTS CHARACTERISTICS

Power 0 ÷ 120 W

control Smartphone Bluetooth / PUSH

Rated voltage

Output voltage

3 x 24 Vdc

Output current

Insulation class

product IP rate

220 ÷ 240 V

3 x 24 Vdc

Classe I

IP20

Dimensions 240 x 60 mm. h 49 mm.



# Monochrome control system

### **DRV8311**





## Monochrome control system

**DRV8311** 

### WIRING DIAGRAM