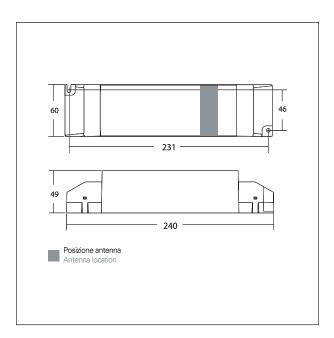

product IP rate

220 ÷ 240 V

3 x 24 Vdc

Classe I

IP20

Dimensions 240 x 60 mm. h 49 mm.