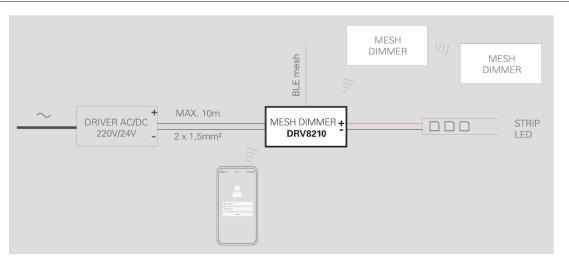

s intensity. Mesh networks can be created by synchronizing multiple dimmers . Devices can be grouped (up to 4 control groups) and/or operated independently . "Light Mesh" APP managed by smartphone (Apple, Android and Google Play). The user can set Stripled brightness and dynamic effects directly from the APP. Allows 0-100% luminous intensity adjustment. Up to 6 preset dynamic effects.



#### **PRODUCTS CHARACTERISTICS**

Power control Rated voltage Output voltage Output current Insulation class product IP rate Dimensions 360 W Smartphone Bluetooth 24V DC 24V DC 1 x 15A Classe III IP63 86 x 21 mm. h 8,5 mm.

This datasheet is property of Pan Srl. All rights reserved. We reserve the right to make technical changes without notice.



# Monochrome control system

DRV8210

### WIRING DIAGRAM