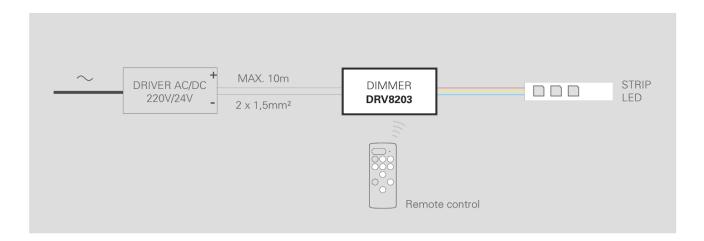

# Tunable control system

## **DRV8203**

## **DESCRIPTION**

Tunable white Dimmer Kit for managing 24 V DC Stripled luminous intensity and color temperature. Complete with wireless RF control and remote dimmer for signal reception. The user can set the brightness and color temperature of the Stripled and dynamic effects directly from the remote control. It achives adjustment of luminous intensity on 11 levels with 6 preset values. Maximum operating distance from the remote control up to 15 m. in free air.



#### PRODUCTS CHARACTERISTICS

Power 144 W
control Remote control
Rated voltage 24V DC
Output voltage 24V DC
Output current 2x 3A
Insulation class Classe III

Dimensions 45 x 13 mm. h 5 mm.





# Tunable control system

**DRV8203** 

#### WIRING DIAGRAM