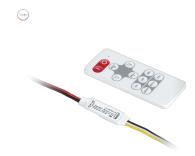

## **DESCRIPTION**

Tunable white Dimmer Kit for managing 24 V DC Stripled luminous intensity and color temperature. Complete with wireless RF control and remote dimmer for signal reception. The user can set the brightness and color temperature of the Stripled and dynamic effects directly from the remote control. It achives adjustment of luminous intensity on 11 levels with 6 preset values. Maximum operating distance from the remote control up to 15 m. in free air.

#### PRODUCTS CHARACTERISTICS

Power 144 W
control Remote control
Rated voltage 24V DC
Output voltage 24V DC
Output current 2x 3A
Insulation class Classe III

Dimensions 45 x 13 mm. h 5 mm.