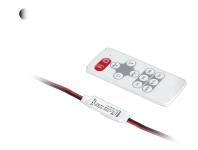

### **DESCRIPTION**

Dimmer Kit for managing 24 V DC Stripled luminous intensity. Complete with RF control and remote dimmer for signal reception. The user can set Stripled brightness and dynamic effects directly from the remote control. It achives adjustment of luminous intensity on 10 levels with 4 preset values. Up to 8 preset dynamic effects. Maximum operating distance of the remote control up to 15 m. in open air.