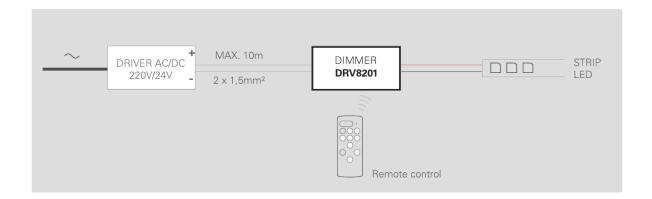

## Monochrome control system

## **DRV8201**

### **DESCRIPTION**

Dimmer Kit for managing 24 V DC Stripled luminous intensity. Complete with RF control and remote dimmer for signal reception. The user can set Stripled brightness and dynamic effects directly from the remote control. It achives adjustment of luminous intensity on 10 levels with 4 preset values. Up to 8 preset dynamic effects. Maximum operating distance of the remote control up to 15 m. in open air.



#### PRODUCTS CHARACTERISTICS

Power 120 W
control Remote control
Rated voltage 24V DC
Output voltage 24V DC
Output current 5A
Insulation class Classe III

Dimensions  $45 \times 13 \text{ mm. h } 5 \text{ mm.}$ 





# Monochrome control system

## **DRV8201**

#### WIRING DIAGRAM