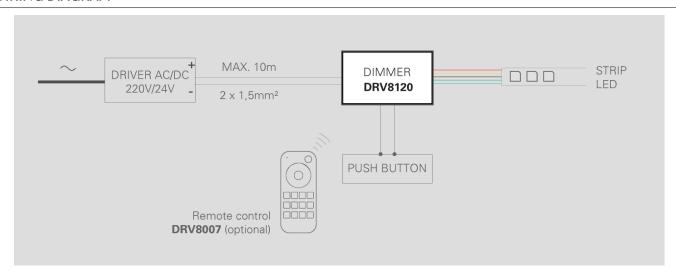

tment and 0-100% dimming, without stroboscopic effect Overheating / overload / short circuit protection, automatic reset. Synchronization on multiple Dimmer ( max 50 ). Automatic transmission function; automatically transmits the signal to another controller up to a maximum distance of 30 m. Connect with 4 external buttons to achieve switching on / off, colour adjustment, 0-100% dimming function. Can be combined with Remote Control DRV8007 (optional). One Controller accepts up to 10 remote controls.



#### PRODUCTS CHARACTERISTICS

Power 4 x 180 W

control RF remote control / Push Dim.

Rated voltage
Output voltage
24V DC
Output current
Insulation class
product IP rate
24V DC
Classe II
IP20

Dimensions 175 x 45 mm. h 27 mm.



## RGB W control system

## **DRV8120**

#### WIRING DIAGRAM