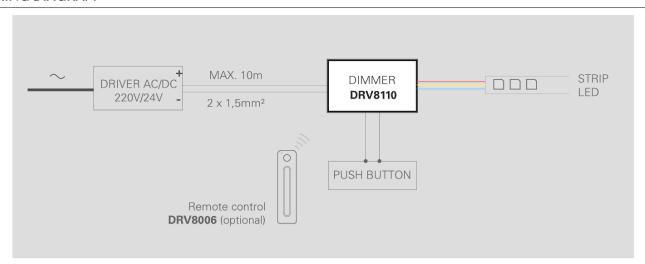

and 0–100% dimming, without stroboscopic effect. Overheating / overload / short circuit protection, automatic reset. Synchronization on multiple Dimmer ( max 50 ). Automatic transmission function; automatically transmits the signal to another controller up to a maximum distance of 30 m. Connect with an external switch to achieve switching on / off , colour regulation and 0–100% dimming function. Can be combined with Remote Control DRV8006 (optional). One Controller accepts up to 10 remote controls.



#### PRODUCTS CHARACTERISTICS

Power **192 W** 

control RF remote control / Push Dim.

Rated voltage
Output voltage
24V DC
Output current
Insulation class
product IP rate
24V DC
Classe II
IP20

Dimensions 175 x 45 mm. h 27 mm.



# Tunable control system

## **DRV8110**

### WIRING DIAGRAM