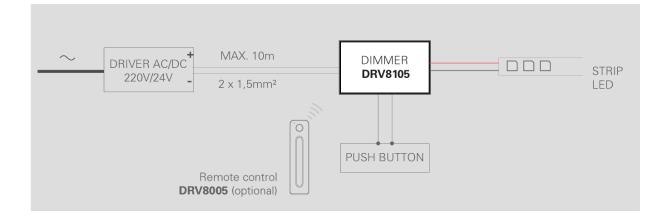

0% dimming, without stroboscopic effect. Synchronize on multiple Dimmer (max 50). Automatic transmission function; automatic transmission of the signal to another controller up to a maximum distance of 30 m. Can be combined with Remote Control DRV8005 (optional). One Controller accepts up to 10 remote controls. Overheating / overload / short circuitprotection, automatic reset.



#### **PRODUCTS CHARACTERISTICS**

Power control Rated voltage Output voltage Output current Insulation class product IP rate Dimensions 360 W RF remote control / Push Dim. 24V DC 24V DC 1CH, 15A Classe II IP20 175 x 45 mm. h 27 mm.

This datasheet is property of Pan Srl. All rights reserved. We reserve the right to make technical changes without notice.



# Monochrome control system DRV8105

### WIRING DIAGRAM