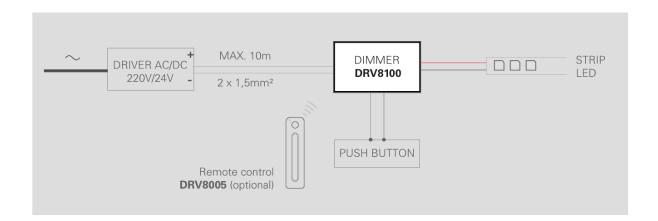

with an external switch to achieve switching on / off and 0-100% dimming function. 0-100% dimming, without stroboscopic effect. Synchronize on multiple Dimmer ( max 50 ). Automatic transmission function; automatic transmission of the signal to another controller up to a maximum distance of 30 m.. Can be combined with Remote Control DRV8005 (optional). One Controller accepts up to 10 remote controls. Overheating / overload / short circuit protection, automatic reset. Can be inserted in standard wall junction box.





#### PRODUCTS CHARACTERISTICS

Power 192 W

control RF remote control / Push Dim.

Rated voltage
Output voltage
24V DC
Output current
8A
Insulation class
product IP rate
IP20

Dimensions 52 x 52 mm. h 26 mm.



# Monochrome control system

## **DRV8100**

### WIRING DIAGRAM