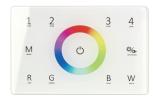

## **DESCRIPTION**

Ultra-sensitive capacitive high-resistance glass touch panel, wall application. Backlit color wheel set ON/OFF function and single color channel. 4 separate zones available, 10 different brightness levels and 10 chromatic levels. Automatic cyclic color function. DMX signal output compliant with standard DMX512 protocol, compatible with remote control DRV8007 (not included) and decoder cod. DRV8122. Master up to 20 decoders. Can be installed in a standard 503 wall box.