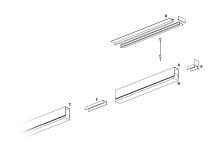

### PRODUCTS CHARACTERISTICS

installation type Linear light **Aluminum** material Finish **Painted** Color White Power 48 W 8885 lm Lumen output - Direct emission 185 lm/W Efficacy Dimensions 2250 mm.