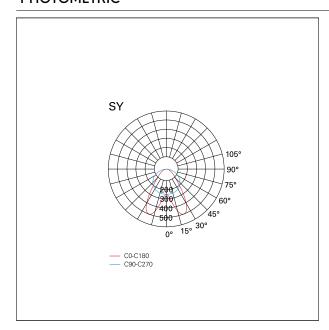

### LIGHTING DETAILS

emission Downlight
Beam angle - direct Dual Asymmetric

**PHOTOMETRIC** 