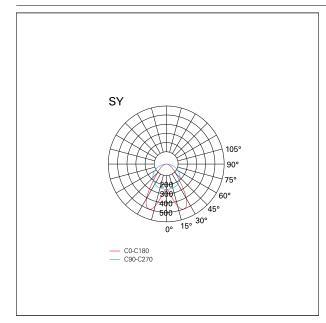

technical changes without notice.



# Segno System Trimless

**CTD64560PU** - Module for trimless recessed mounting - downlight - single switch - 2250 mm. - 48 W - 4000 K / 4000 K / CRI > 91

### LED SOURCE DETAILS

| led source type      | SMD Led                     |
|----------------------|-----------------------------|
| Photobiological risk | RG 1 Low risk ( IEC 62471 ) |
| LED brand            | TCI or equivalent           |
| Service lifetime     | L80 / B20 - 80.000 h.       |
| Light temperature    | 4000 K                      |
| CRI                  | CRI > 91                    |
| SDCM                 | < 3                         |

### **DRIVER CHARACTERISTICS**

driver

Push

### LIGHTING DETAILS

emission Beam angle - direct Downlight Dual Asymmetric

### PHOTOMETRIC