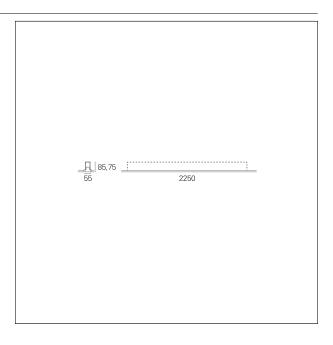

#### PRODUCTS CHARACTERISTICS

installation type Linear light **Aluminum** material Finish **Painted** Color White Power 48 W 8885 lm Lumen output - Direct emission 185 lm/W Efficacy Dimensions 2250 mm.