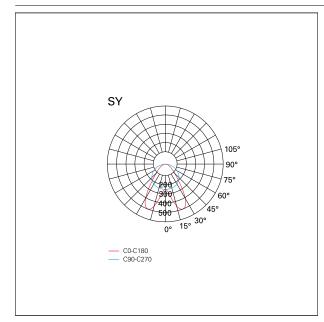

### LIGHTING DETAILS

emission Beam angle - direct Downlight Dual Asymmetric

### PHOTOMETRIC