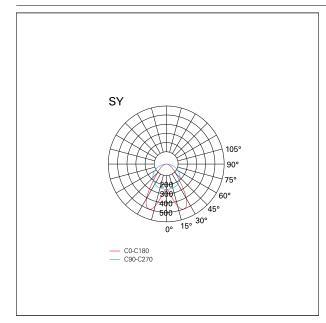

e technical changes without notice.



# Segno System Trimless

CTD64560CA - Module for trimless recessed mounting - downlight - single switch - 2250 mm. - 48 W - 4000 K / 4000 K / CRI > 91

### LED SOURCE DETAILS

| led source type      | SMD Led                     |
|----------------------|-----------------------------|
| Photobiological risk | RG 1 Low risk ( IEC 62471 ) |
| LED brand            | TCI or equivalent           |
| Service lifetime     | L80 / B20 - 80.000 h.       |
| Light temperature    | 4000 K                      |
| CRI                  | CRI > 91                    |
| SDCM                 | < 3                         |

### **DRIVER CHARACTERISTICS**

driver

Casambi

### LIGHTING DETAILS

emission Beam angle - direct Downlight Dual Asymmetric

### PHOTOMETRIC