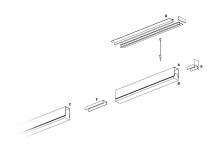

### **DESCRIPTION**

Segno Trimless is a system for continuous linear recessed lighting, which can be simply and fastly installed trimless. The ceiling finishing operations are completed before the electrical installation, which can be carried out in total cleanliness and without powder. The trimless recessed versions are made from structural modules that are installed on false ceiling frames thanks to the "Click & Lock" snap spring system.

#### PRODUCTS CHARACTERISTICS

installation type Linear light **Aluminum** material **Painted** Finish Color White Power 48 W 8630 lm Lumen output - Direct emission 180 lm/W Efficacy 2250 mm. **Dimensions** 