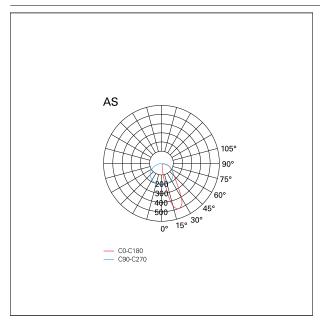

#### LIGHTING DETAILS

emission

Beam angle - direct

Asymmetric

## **PHOTOMETRIC**