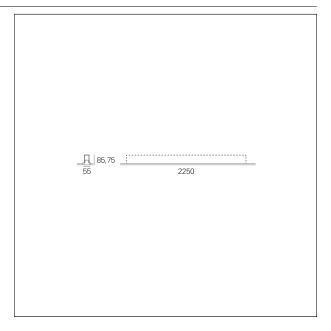

#### PRODUCTS CHARACTERISTICS

installation type Linear light **Aluminum** material **Painted** Finish Color White Power 48 W 8630 lm Lumen output - Direct emission 180 lm/W Efficacy 2250 mm. **Dimensions** 