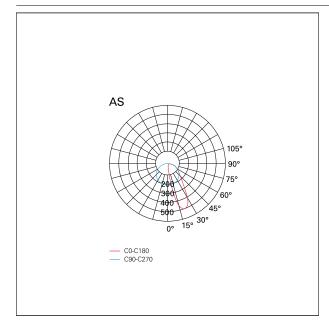

## **PHOTOMETRIC**

#### LIGHTING DETAILS

emission Downlight
Beam angle - direct Asymmetric