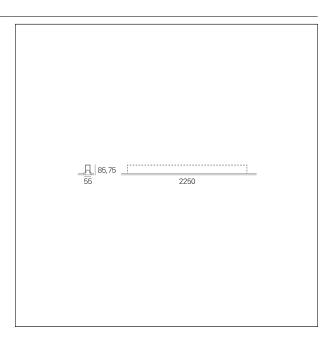

#### PRODUCTS CHARACTERISTICS

installation type Linear light **Aluminum** material **Painted** Finish Color White Power 48 W 8630 lm Lumen output - Direct emission 180 lm/W Efficacy Dimensions 2250 mm.