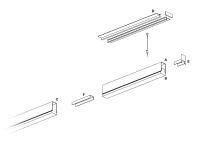

### DESCRIPTION

Segno Trimless is a system for continuous linear recessed lighting, which can be simply and fastly installed trimless. The ceiling finishing operations are completed before the electrical installation, which can be carried out in total cleanliness and without powder. The trimless recessed versions are made from structural modules that are installed on false ceiling frames thanks to the "Click & Lock" snap spring system.

#### **PRODUCTS CHARACTERISTICS**

| installation type              | Linear light |                                  |
|--------------------------------|--------------|----------------------------------|
| material                       | Aluminum     |                                  |
| Finish                         | Painted      |                                  |
| Color                          | White        |                                  |
| Power                          | 48 W         |                                  |
| Lumen output - Direct emission | 8630 lm      |                                  |
| Efficacy                       | 180 lm/W     |                                  |
| Dimensions                     | 2250 mm.     |                                  |
|                                |              | <u></u> 85,75 <u></u><br>55 2250 |