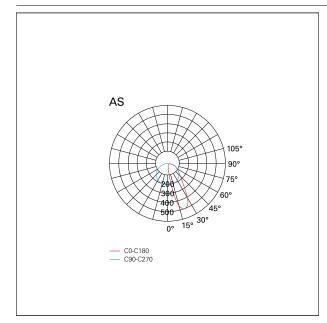

### LIGHTING DETAILS

emission Downlight Beam angle – direct Asymmetric

### PHOTOMETRIC