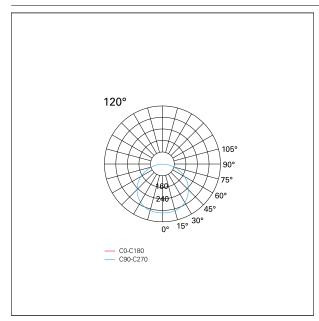

### LIGHTING DETAILS

emission Downlight
Beam angle - direct 120°

## **PHOTOMETRIC**