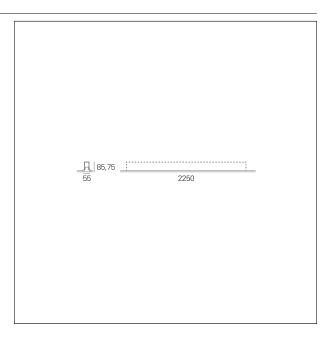

### PRODUCTS CHARACTERISTICS

installation type Linear light **Aluminum** material **Painted** Finish Color White Power 48 W 6320 lm Lumen output - Direct emission 132 lm/W Efficacy Dimensions 2250 mm.