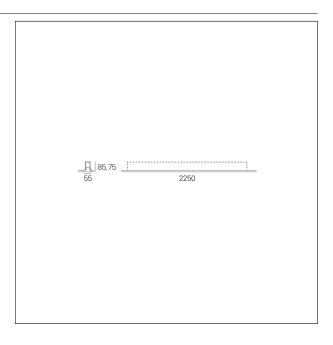

### PRODUCTS CHARACTERISTICS

installation type Linear light **Aluminum** material Finish **Painted** Color White Power 48 W 6320 lm Lumen output - Direct emission 132 lm/W Efficacy 2250 mm. **Dimensions** 