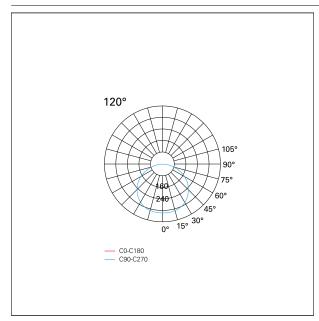

#### LIGHTING DETAILS

emission Downlight
Beam angle - direct 120°

## **PHOTOMETRIC**