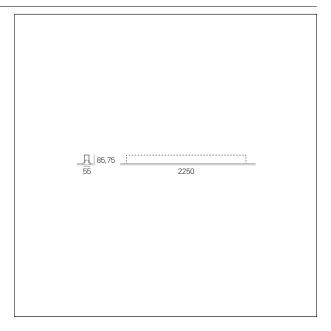

#### PRODUCTS CHARACTERISTICS

installation type Linear light **Aluminum** material Finish **Painted** Color White Power 48 W 6320 lm Lumen output - Direct emission 132 lm/W Efficacy Dimensions 2250 mm.