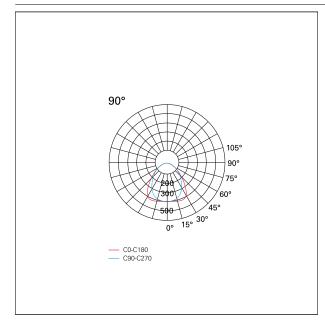

### LIGHTING DETAILS

emission Beam angle - direct

Downlight 90°

### PHOTOMETRIC