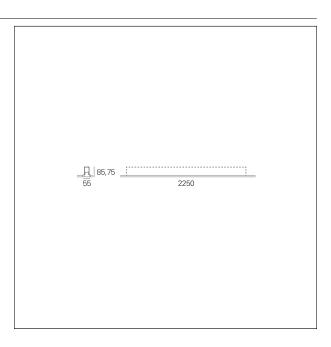

#### PRODUCTS CHARACTERISTICS

installation type Linear light **Aluminum** material **Painted** Finish Color White Power 48 W 8540 lm Lumen output - Direct emission 178 lm/W Efficacy Dimensions 2250 mm.