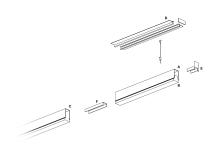

### **DESCRIPTION**

Segno Trimless is a system for continuous linear recessed lighting, which can be simply and fastly installed trimless. The ceiling finishing operations are completed before the electrical installation, which can be carried out in total cleanliness and without powder. The trimless recessed versions are made from structural modules that are installed on false ceiling frames thanks to the "Click & Lock" snap spring system.