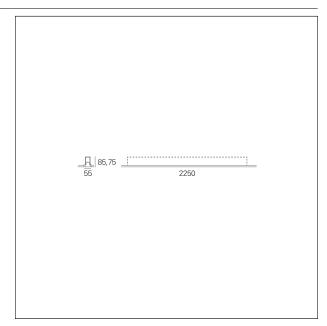

#### PRODUCTS CHARACTERISTICS

installation type Linear light **Aluminum** material **Painted** Finish Color White Power 48 W 8540 lm Lumen output - Direct emission 178 lm/W Efficacy Dimensions 2250 mm.